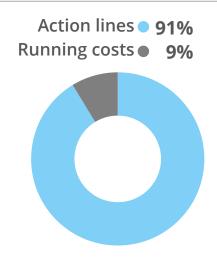

|
| Services                                       | 534,568   | 575,404 |
| Statutory meetings & affairs                   | 124,949   | 103,024 |
| Corporate activities                           | 181,077   | 161,044 |
| Administration*                                | 85,817    | 80,121  |
| TOTAL EXPENSES                                 | 926,411   | 919,593 |
| BALANCE                                        | 1,481     | 44,342  |

<sup>\*</sup> HR costs have been applied directly to the budget lines

## Financial report 2019



### Resources

#### Where the funds are from:



TOTAL 927,892 €



#### Where the funds are from:

(including payments in kind from members)



TOTAL 1,229,516 €



#### How the funds are used:

(action lines)



#### How the funds are used:

(total)