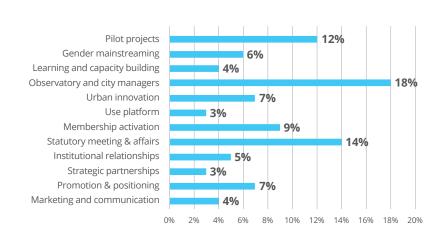

|           |         |
| Services                                       | 534,568   | 575,404 |
| Statutory meetings & affairs                   | 124,949   | 103,024 |
| Corporate activities                           | 181,077   | 161,044 |
| Administration*                                | 85,817    | 80,121  |
| TOTAL EXPENSES                                 | 926,411   | 919,593 |
| BALANCE                                        | 1,481     | 44,342  |

<sup>\*</sup> HR costs have been applied directly to the budget lines

## Financial report 2019



### Resources

#### Where the funds are from:



TOTAL 927,892 €



#### Where the funds are from:

(including payments in kind from members)



TOTAL 1,229,516 €



#### How the funds are used:

(action lines)



#### How the funds are used:

(total)